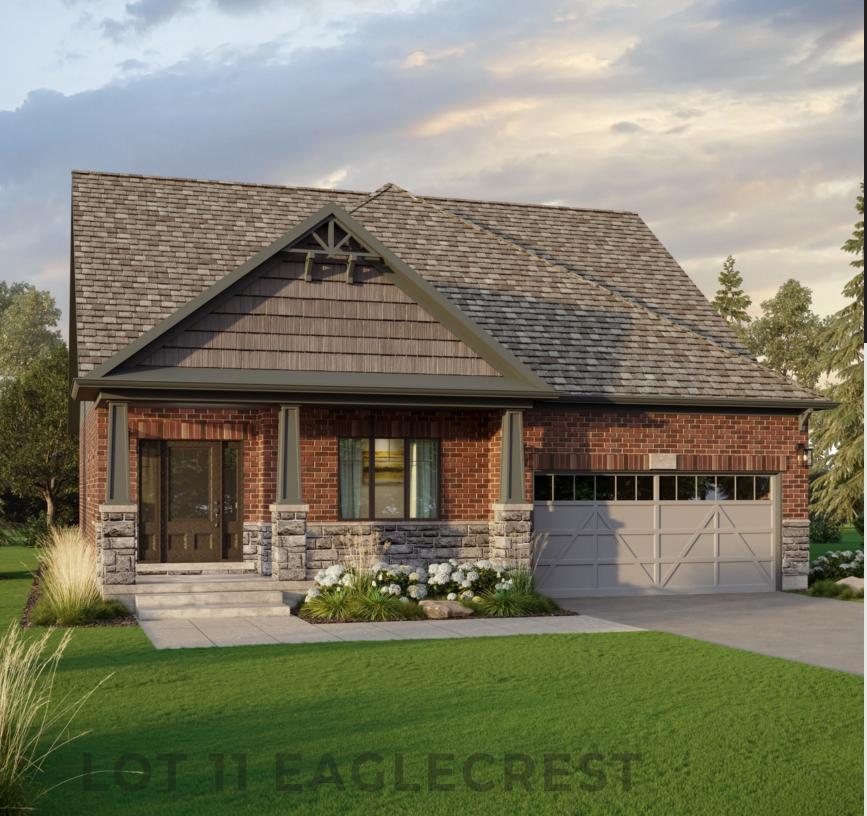

# 29 EAGLECREST AVENUE HUNTSVILLE

## GLASGOW

1584 SQ.FT.

### **10-DAY CLOSING**

#### **INCLUDED FEATURES:**

- \* Premium Walkout Basement Pie Shaped Lot
- \* Provisions for a 3 piece Bath in the Basement
- \* 200 AMP Hydro Service
- \* Upgraded Interior Doors & Hardware
- \* 60" Tile & Glass Shower System with upgraded Faucet
- \* Two sinks in the Ensuite
- \* Upgrade Kitchen with 36" uppers, crown moulding, valance lighting, tile backsplash and SS hood fan
- \* Quartz counter with an undermount SS sink & upgrade faucet in kitchen
- \* Hardwood Flooring in the Kitchen/Dinette, Great Room & Hall
- \* SS range hood undermount sink and upgrade kitchen faucet
- \* Designer Interior wall paint & Stained Shaker Railings
- \* Potlights in the Kitchen & Great Room

\$849,900.00



### **DEV